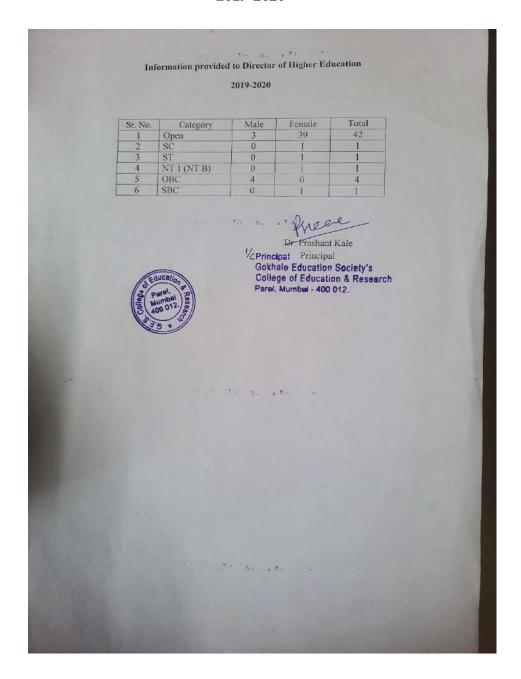

MAHARASHTRA STATE, MUMBAI CONSOLIDATED ADMISSION REPORT OF B.Ed. FOR THE ACADEMIC YEAR 2020-21

Name of the College: 24421001 - Gokhale Education Society's Callege Of Education And Research, Parel, Mumbai-12 Medium of the College: Englis
Type of the College: Government Aided Subtype of the College: Co-Education Name of the University: University of Mumbai, Mumbai

Proforma - C

| tale | Female | Total | Remark |
|------|--------|-------|--------|
| 2    | 36     | 38    |        |
| 1    | 2      | 1     |        |
| 0    | 0      | •     |        |
| 0    | 0      | 0     |        |
|      |        |       |        |

of Educ

Principal

Gokhale Education Society's College of Education & Research Parel, Mumbai - 400 012.

# Information provided to Director of Higher Education 2019-2020





Ciov ernment of Maharashtra
Direc orate of Higher Education, Pune
Application Form for B.Ed. 2018-20 Admission Process

Gokha e Education Society's College Of Education And Research.
College Type - Government Aided [College Code = 24421001]

University Name:

University of Mumbai, Mumbai

Intake Capa ity: 50

Seats Filled By Government: 50

Management / Minority Seats: 0 [No of Divisions/Units: 1/1]

### Category wise Quota wise Admission statistics

| Sr.<br>No. | Category Name | HU | они | OMS/NRI | Total |
|------------|---------------|----|-----|---------|-------|
| 1          | Open          | 22 | 5   | 3       | 30    |
| 2          | SC            | 4  | 1   | 0       | 5.    |
| 3          | ST            | 1  | 1   | 0       | 2     |
| 4          | DT/VJ1 T(A)   | 1  | 1   |