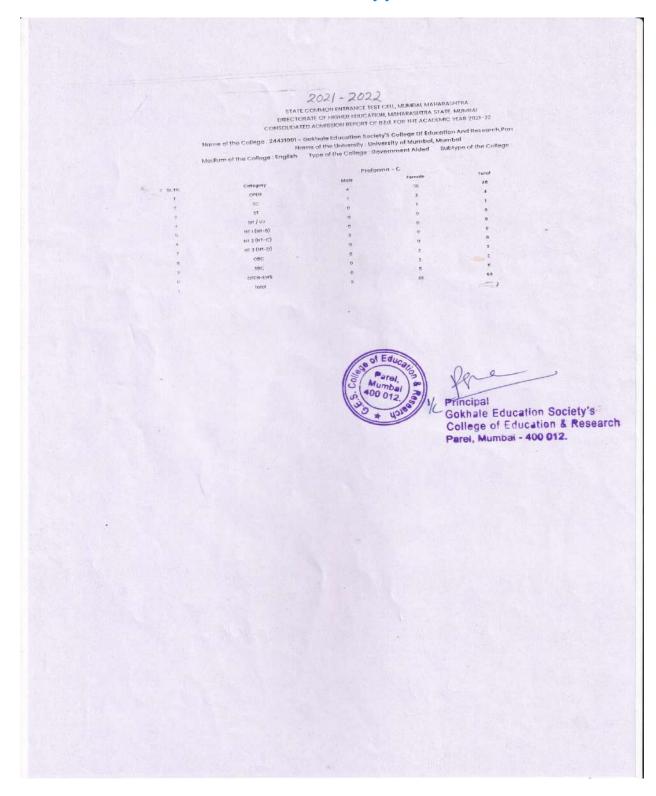

| Female | 85 | OPEN         | NA | ST-General               | . IL | Approved |
| 51 | BD22102956 | BENDRE KIRTI<br>RAMESH                  | Female | 80 | OPEN         | NA | OBC-<br>Female           | IL   | Approved |
| 52 | BD22150778 | KOLI SHREYA<br>VINAY                    | Female | 79 | OPEN         | NA | NT 1 (NT-<br>B)-Female   | IL   | Approved |
| 53 | BD22112036 | MUNAWWAR BI<br>BADRE ALAM<br>SHAIKH     | Female | 64 | OPEN-<br>EWS | NA | OPEN-<br>EWS-<br>General | IL   | Approved |

(J. P. Dange)
Charman
Admissions Requisiting Authority,
Maherashtra State



% Principal
Gokhale Education Society's
College of Education & Research
Parel, Mumbai - 400 0.12.

# Admission extract submitted to the state / university authority about admissions of SC, ST, OBC students every year



Category

OPEN SC ST DT / VJ NT 1 (NT-B) NT 2 (NT-C) NT 3 (NT-D) OBC SBC OPEN-EWS Total

Sr. No.

# 2020 – 2021 STATE COMMON ENTRANCE TEST CELL, MUMBAI, MAHARASHTRA DIRECTORATE OF HIGHER EDUCATION, MAHARASHTRA STATE, MUMBAI CONSOLIDATED ADMISSION REPORT OF B.Ed. FOR THE ACADEMIC YEAR 2020-21

Name of the College: 24421001 - Gokhale Education Society's Callege Of Education And Research, Parel, Mumbai-12 Medium of the College: Englis
Type of the College: Government Aided Subtype of the College: Co-Education Name of the University: University of Mumbai, Mumbai

Proforma - C

| tale | Female | Total | Remark |
|------|--------|-------|--------|
| 2    | 36     | 38    |        |
| 1    | 2      | 1     |        |
| 0    | 0      | •     |        |
| 0    | 0      | 0     |        |
|      |