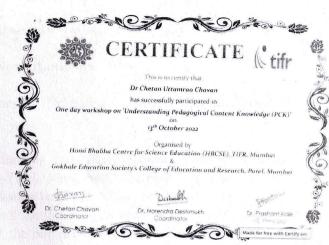

rma. It was an insightful workshop that ended at 4:30 pm. The students thoroughly enjoyed the workshop. Many were also interested in the Post-graduate exams there. Even students from non-science background were happy to have participated in this workshop. All the students were also issued participation certificates. Following is a sample of one such certificate. Along with that, there is the schedule of the entire program.

Educational importance: This was a very informative visit that taught the student-teachers how to actually make Science and Mathematics interesting for students. They taught how to exactly deliver the concepts easily to students. The various activities conducted were very helpful.

Gokhale Education Society's College of Education & Research

Parel, Mumbai - 400 012.







Mumbai

Gokhale Education Society's
College of Education & Research
Parel, Mumbai - 400 012.