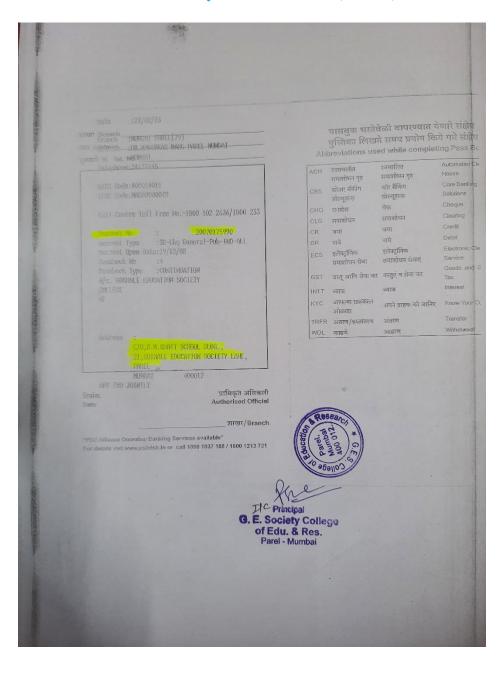

| Carried Over                                                | TOTAL STREET, | 1.95.31.302.9 |

# Passbook Entry – 2<sup>nd</sup> Installment (11100/-)



रक्कम काढली (साम ठेवली निकाली गई रकम AMOUNT AMOUNT WITHDRAWN DEPOSITED ग्राहकां के ग्राहकों के 03 03/06/2023 CHO TRER TO Miss. SIDDNI SUNIL 000700098 33 05/2023 LMB TRFR TO NTS. SNILPA SATISH 000699836
3 05/2023 CMB TRFR TO NTS. PRASHANT SADAS 000699831
3 05/2023 CMB TRFR TO NT. PRASHANT SADAS 000699831
3 05/2023 TO LEE LALJI KARSAN MARU 00070019
10 05/2023 TO CLE A K BARUDSAR AND CO 000699837 4,500.00 12,53,122.83 Cr 12,42,022.83 Cr 12,40,312.83 Cr 11,100.00 1,710.00 29,848.00 12,10,464.83 Cr 12,01,464.83 Cr 9,000.00 6,000.00 11,95,464.83 Cr 10,83,084.83 Cr SY 2,424.00 10,85,508.83 Cr 10,87,432.83 Cr 10,89,356.83 Cr 2,164.00 10,91,520.83 Cr 10,90,384.83 Cr 1,136.00 1,728.00 10,88,656.83 Cr 10,88,654.83 Cr 28 23/08/2023 DAM CHO FRM 97701010014 .36 000379040 10,88,654.47 Cr 10,90,318.47 C