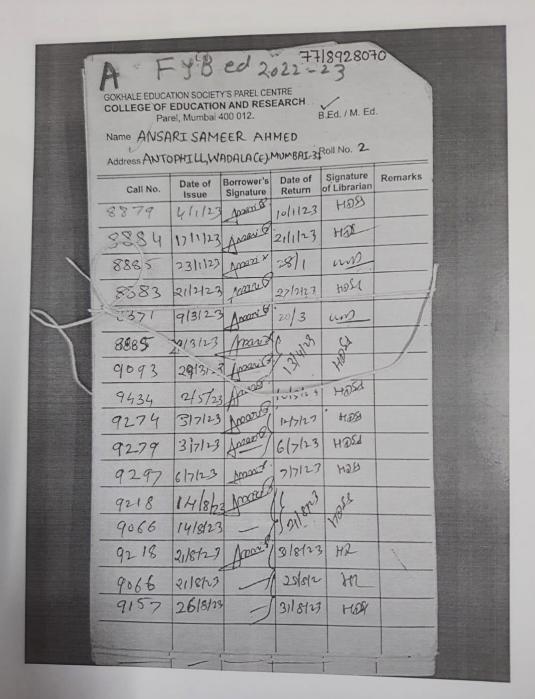

## Teachers and students using library

Wagh chowned LIBRARIAN

Gokhale Education Society's

College of Education and Fesearch

1/CPrincipator Stateur

Gokhale Education Society's College of Education & Research Parel, Mumbai - 400 012.