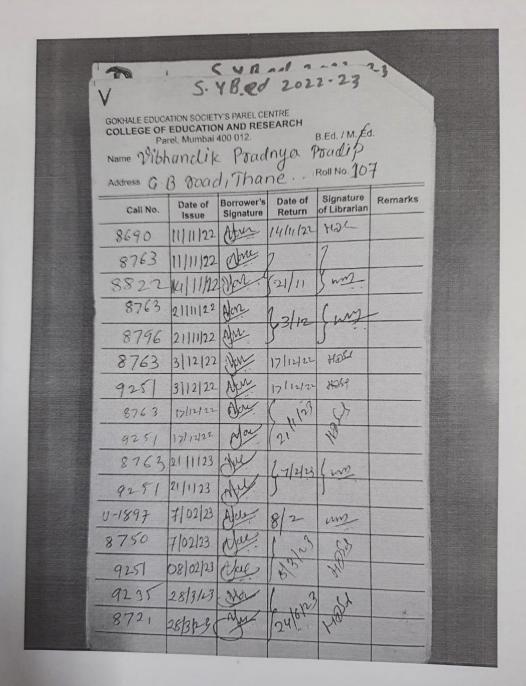

## Teachers and students using library

Wagh chowned LIBRARIAN

Gokhale Education Society's

College of Education and Fesearch

1/CPrincipator Stateur

Gokhale Education Society's College of Education & Research Parel, Mumbai - 400 012.