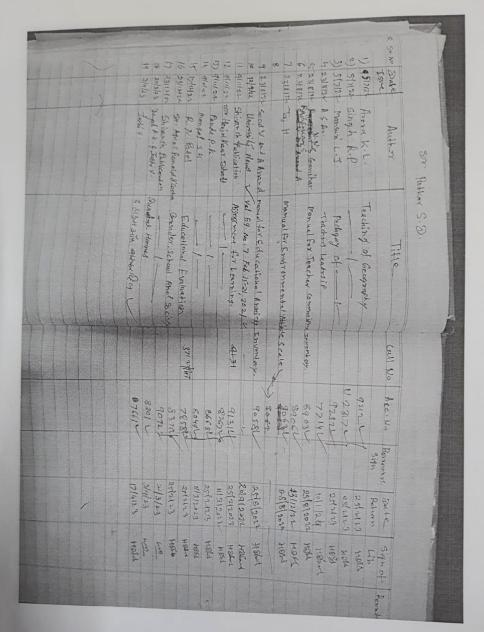

## Gokhale Education Society's





Parel, Mumbai – 400 012.

Permanently affiliated to University of Mumbai, NCTE Recognised, UGC 2f 12B, ISO 9001:2015 Certified, NAAC accredited A grade in 3<sup>rd</sup> Cycle

## **DOCUMENT UPLOAD**

LIBRARY AS A LEARNING RESOURCE 4.2.5

## Teachers and students using library





Wagh chowned LIBRARIAN

Gokhale Education Society's

College of Education and Fesearch



1/CPrincipator Stateur

Gokhale Education Society's College of Education & Research Parel, Mumbai - 400 012.



Waghchowell

Gokhale Education Society's

College of Education and Fesearch

FAREL, PURISAL 400 C12.



VC Principal for Dates

Dokhale Education Society's

College of Education & Research
Parel, Mumbai - 400 812



Waghchours!

Gokhala Education Society's College of Education and Research Parks Pursual 400 (12.



I/C Principal
Gokhale Education Society's
College of Search
Parel, March